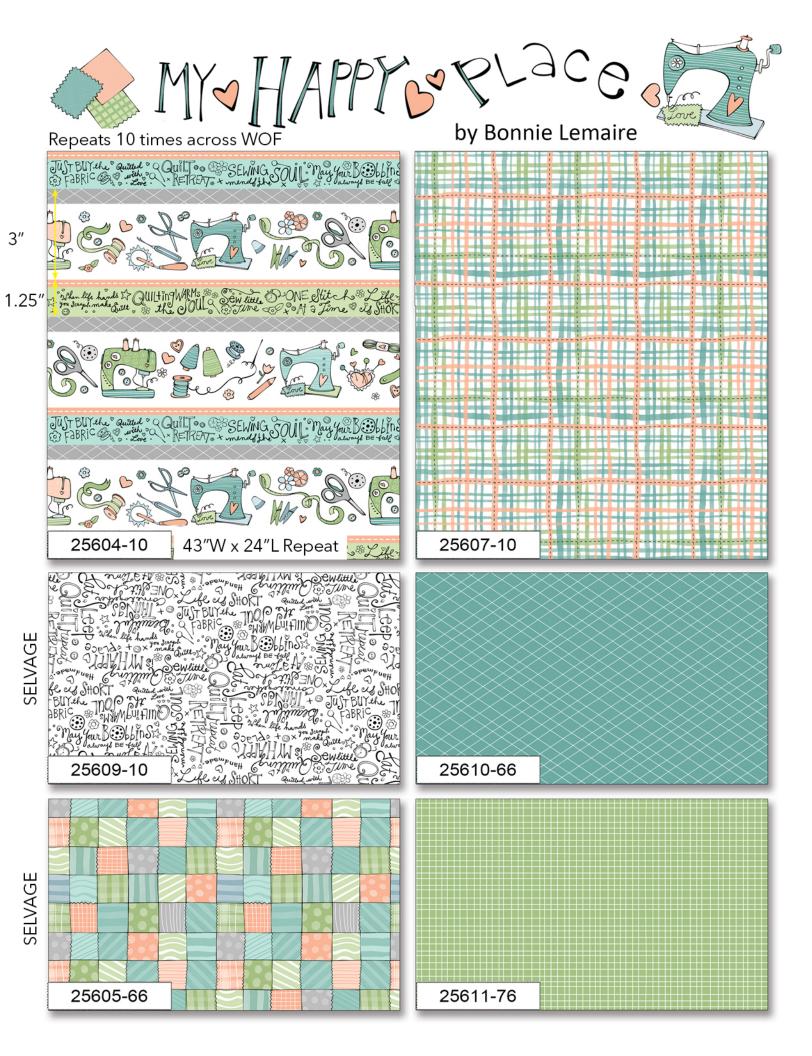

25606-96

25611-96

JUST BUYE 25602-10

Running Yardage

Blocks Approx. 8" x 8"

**SELVAGE** 

Created by Bonnie Lemaire, My Happy Place is where every quilter finds themselves when they are creating. This whimsical collection features a block print that can be deconstructed for use in quilts but also includes labels for your quilted creations. A variety of mix and match multi-directional quilt inspired patterns are paired with plaids, checks and novelty prints. Finish your projects with the playful border stripe. The updated saturated pastel palette featuring turquoise, green, gray, and white, with clay accents is not only on trend but also playful and refreshing. A selection of Premium Colorworks solids complete the collection.