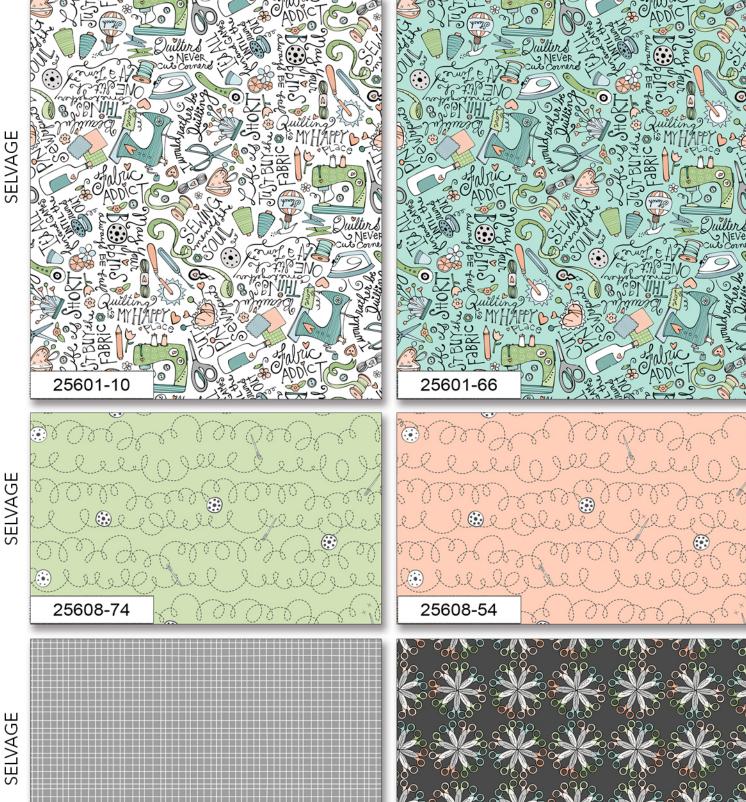

25606-96

25611-96

JUST BUYE 25602-10

Running Yardage

Blocks Approx. 8" x 8"

**SELVAGE** 

Created by Bonnie Lemaire, My Happy Place is where every quilter finds themselves when they are creating. This whimsical collection features a block print that can be deconstructed for use in quilts but also includes labels for your quilted creations. A variety of mix and match multi-directional quilt inspired patterns are paired with plaids, checks and novelty prints. Finish your projects with the playful border stripe. The updated saturated pastel palette featuring turquoise, green, gray, and white, with clay accents is not only on trend but also playful and refreshing. A selection of Premium Colorworks solids complete the collection.